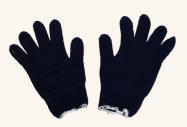

## **Hand Protection**

Stanley Safety presents a comprehensive Hand Protection line that caters to diverse needs. Our range includes specialised gear like Pvc Dotted Gloves, offering enhanced grip for tasks requiring precision, and Normal Cotton Gloves, providing comfortable basic hand protection for everyday work.

#### **Cotton Gloves**

For everyday hand protection, our Normal Cotton Gloves offer a comfortable solution. These gloves provide a barrier against potential hazards, making them ideal for routine tasks across different industries.