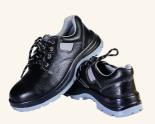

## **Foot Protection**

Starting from the ground up, our Foot Protection range includes various options to suit different environments. From Artificial Leather Shoes with PVC Sole & Steel Toe for robust protection to versatile options like Artificial Leather Shoes with PU Sole and Leather Shoes with PU Sole, we cover a range of needs.

#### SSP Walk

Step into the future of safety with our Albam SD shoes. Combining static dissipation with style, these shoes are the perfect choice for electronic work environments.