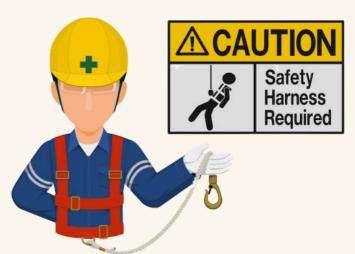

## **Fall Protection**

IS 3521: 1999 CM/L 6700091510

Elevate workplace safety with our comprehensive Fall Protection solutions. From innovative Gold Harness Systems to versatile Silver Lanyards, our range ensures secure working at heights.

The Gold Harness System features ergonomic design, adjustable straps, and multiple attachment points for optimal comfort and fall prevention. For reliable protection, the Silver Lanyards offer various lengths and connection options, ensuring freedom of movement while maintaining safety. With Stanley Safety's fall protection products, your workforce can confidently undertake tasks at elevated levels while minimising the risk of falls and injuries.