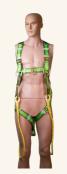

## **Fall Protection**

IS 3521: 1999 CM/L 6700091510

Elevate workplace safety with our comprehensive Fall Protection solutions. From innovative Gold Harness Systems to versatile Silver Lanyards, our range ensures secure working at heights.

The Gold Harness System features ergonomic design, adjustable straps, and multiple attachment points for optimal comfort and fall prevention. For reliable protection, the Silver Lanyards offer various lengths and connection options, ensuring freedom of movement while maintaining safety. With Stanley Safety's fall protection products, your workforce can confidently undertake tasks at elevated levels while minimising the risk of falls and injuries.