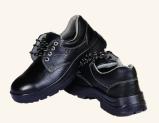

## **Safety Shoes**

Step into confidence with our Safety Shoes. Designed for optimal safety and comfort, these shoes feature reinforced toes, robust soles, and optional electrical hazard resistance, providing reliable protection on every stride.