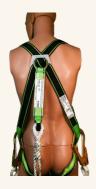

## **Fall Protection**

IS 3521: 1999 CM/L 6700091510

Elevate workplace safety with our comprehensive Fall Protection solutions. From innovative Gold Harness Systems to versatile Silver Lanyards, our range ensures secure working at heights.

The Gold Harness System features ergonomic design, adjustable straps, and multiple attachment points for optimal comfort and fall prevention. For reliable protection, the Silver Lanyards offer various lengths and connection options, ensuring freedom of movement while maintaining safety. With Stanley Safety's fall protection products, your workforce can confidently undertake tasks at elevated levels while minimising the risk of falls and injuries.