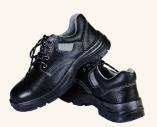

## **Foot Protection**

Starting from the ground up, our Foot Protection range includes various options to suit different environments. From Artificial Leather Shoes with PVC Sole & Steel Toe for robust protection to versatile options like Artificial Leather Shoes with PU Sole and Leather Shoes with PU Sole, we cover a range of needs.

### **SSP Mounty**

Conquer rough terrain with our Safety Shoe Mounty. Built for stability and durability, these shoes provide maximum protection in demanding conditions.