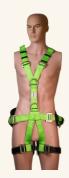

## **Fall Protection**

IS 3521: 1999 CM/L 6700091510

Elevate workplace safety with our comprehensive Fall Protection solutions. From innovative Gold Harness Systems to versatile Silver Lanyards, our range ensures secure working at heights.

The Gold Harness System features ergonomic design, adjustable straps, and multiple attachment points for optimal comfort and fall prevention. For reliable protection, the Silver Lanyards offer various lengths and connection options, ensuring freedom of movement while maintaining safety. With Stanley Safety's fall protection products, your workforce can confidently undertake tasks at elevated levels while minimising the risk of falls and injuries.