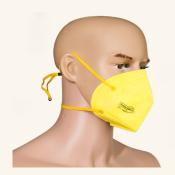

## Industrial Safety Masks

Breathe easy with our comprehensive Respiratory Protection solutions. Our range includes high-performance options like the Gold Respirator and versatile Silver Respirator, ensuring clean and safe air for workers in various environments.

#### Nose mask 3 ply

Ensure respiratory safety with our 3 Ply Nose Mask. Comfortable and effective, this mask provides reliable protection against airborne particles, making it an essential accessory for your safety gear.