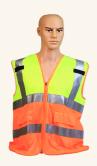

## Reflective Jackets

Enhance visibility and safety with our Reflective Jackets. These jackets are designed to stand out in low-light conditions, making them essential for workers in various industries, especially those working in high-risk environments.

#### Features

- Full-body protection: Shields against chemical splashes, dust, and contaminants.
- Breathable fabric: Promotes comfort during extended use.
- Zipper or snap closures: Facilitates easy donning and doffing.
- Elastic cuffs and ankles: Ensures a secure fit to prevent exposure.
- Multiple pockets: Convenient storage for tools and personal items.