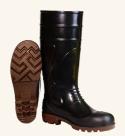

#### **Gum Boots**

Experience waterproof protection with our Gumboots. Whether facing wet conditions or potential contaminants, these boots offer reliable coverage to keep feet dry and safe.

#### Colour available:

#### **Gumboots** with steel toe

For enhanced foot protection, our Gumboots with Steel Toe are designed to withstand impact and compression hazards. These boots provide sturdy protection for the toes while ensuring comfort.

#### **Gumboots** without steel toe

When steel toe protection is not necessary, our Gum Boots without Steel Toe offer waterproof coverage for various industries. These boots prioritise comfort and safety in wet or messy environments.