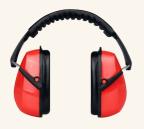

## **Ear Protection**

Preserve your hearing with our comprehensive Ear Protection solutions. Our range includes innovative options such as noise-cancelling Gold Earplugs and versatile Silver Earmuffs. Our Gold Earplugs utilize cutting-edge technology to reduce noise to a safe level while allowing communication, and our Silver Earmuffs provide adjustable comfort and effective noise reduction for a variety of environments.

#### Ear Muffs

At Stanley Protection, we take hearing safety seriously, and our Ear Muffs are a testament to our commitment to providing you with the best protection possible.

Colour available :