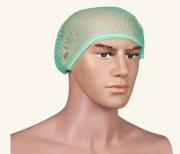

## 16 "Buffant cap

Keep it cool and comfortable with our 16" Buffant Cap. Designed for optimal airflow, this cap is perfect for those long work hours. Stay protected without sacrificing comfort.

Colour available: