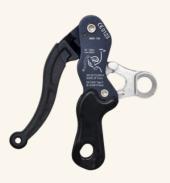

#### Ascender and Descender

Descend with confidence using our reliable Descender. Engineered for controlled and safe descents, this device is an essential tool for professionals working in challenging environments.