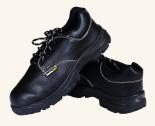

## **Foot Protection**

Starting from the ground up, our Foot Protection range includes various options to suit different environments. From Artificial Leather Shoes with PVC Sole & Steel Toe for robust protection to versatile options like Artificial Leather Shoes with PU Sole and Leather Shoes with PU Sole, we cover a range of needs.

## Features

- Steel toe cap: Protects toes from heavy objects and impacts.
- Slip-resistant outsole: Provides traction on various surfaces to prevent slips.
- >> Shock-absorbing insoles: Cushions the feet during long hours of wear.
- Breathable materials: Promotes air circulation to reduce foot perspiration.
- Compliance with safety standards: Meets or exceeds regulations for protective footwear.