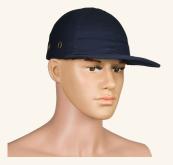

#### Bump cap

The Bump Cap offers lightweight head protection without sacrificing style. Ideal for environments with low head clearance, this cap provides a comfortable and practical solution for everyday safety