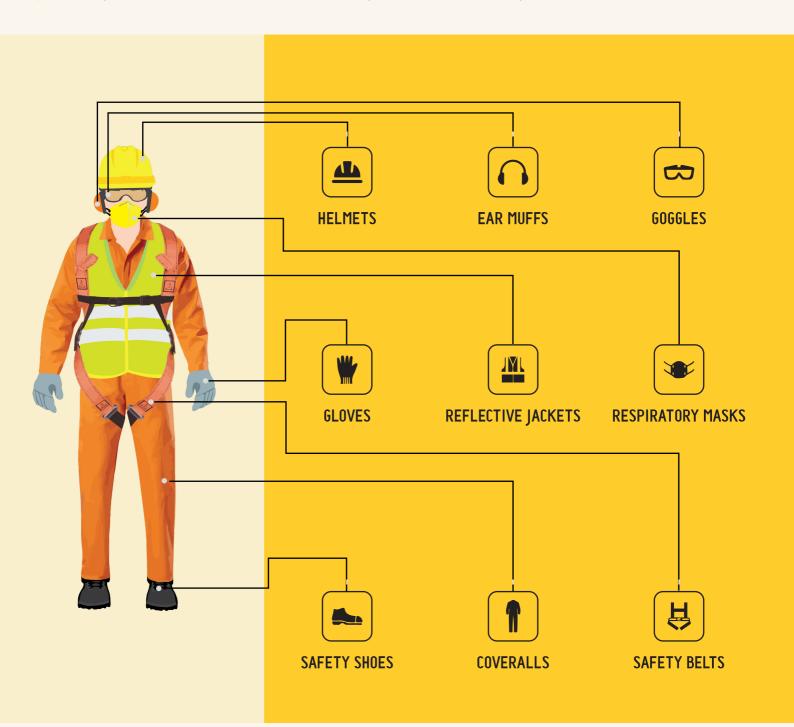

# Personal PROTECTIVE Equipment

## Every safety measure counts. When you protect a worker, you safeguard a precious life.

- >> Stanley SAFETY specialises in the manufacturing of safety products.
- The facility covers an area of 1 acre and employs over 100 skilled employees.
- To sustain and surpass its commitment, STANLEY SAFETY consistently invests in the necessary resources.
- This includes working closely with suppliers on new product innovation and development.
- This has made it possible to produce products that suit the Indian physiological profile.
- These products take into account fit, comfort, preference, and the tropical climate