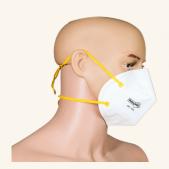

## Industrial Safety Masks

Breathe easy with our comprehensive Respiratory Protection solutions. Our range includes high-performance options like the Gold Respirator and versatile Silver Respirator, ensuring clean and safe air for workers in various environments.

#### Nose mask 5 ply

Step up your respiratory protection with our 5 Ply Nose Mask. Designed for enhanced filtration, this mask offers a higher level of defense against pollutants and contaminants.

Colour available : ( ) (

#### Nose mask 7 ply

Experience superior respiratory protection with our 7 Ply Nose Mask. This multi-layered mask provides an extra level of filtration, ensuring you breathe easy in challenging environments.

Colour available : ( )