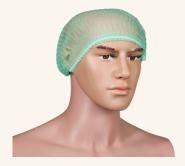

#### 19 " Buffant cap

Upgrade your headgear with our 19" Buffant Cap. Offering extended coverage and breathability, this cap is a must-have for those seeking both style and practicality.

Colour available: