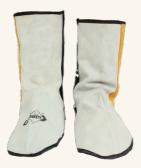

#### **Gum Boots**

Experience waterproof protection with our Gumboots. Whether facing wet conditions or potential contaminants, these boots offer reliable coverage to keep feet dry and safe.

#### **Gumboots** with steel toe

For enhanced foot protection, our Gumboots with Steel Toe are designed to withstand impact and compression hazards. These boots provide sturdy protection for the toes while ensuring comfort.

#### **Gumboots** without steel toe

When steel toe protection is not necessary, our Gum Boots without Steel Toe offer waterproof coverage for various industries. These boots prioritise comfort and safety in wet or messy environments.