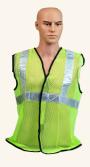

#### 1 Inch Knitted/Mesh

Stay secure and comfortable with our 1 Inch Knitted/Mesh safety gear. Designed for flexibility and breathability, this accessory is perfect for various work environments.

Colour available : (

#### 2 Inch Knitted/Mesh

Step up your safety game with our 2 Inch Knitted/Mesh gear. Offering wider coverage and enhanced durability, this accessory is a reliable choice for demanding tasks.

Colour available : ( )