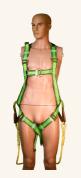

## **Fall Protection**

IS 3521: 1999 CM/L 6700091510

Elevate workplace safety with our comprehensive Fall Protection solutions. From innovative Gold Harness Systems to versatile Silver Lanyards, our range ensures secure working at heights.

The Gold Harness System features ergonomic design, adjustable straps, and multiple attachment points for optimal comfort and fall prevention. For reliable protection, the Silver Lanyards offer various lengths and connection options, ensuring freedom of movement while maintaining safety. With Stanley Safety's fall protection products, your workforce can confidently undertake tasks at elevated levels while minimising the risk of falls and injuries.