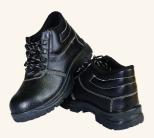

## **Safety Shoes**

Step into confidence with our Safety Shoes. Designed for optimal safety and comfort, these shoes feature reinforced toes, robust soles, and optional electrical hazard resistance, providing reliable protection on every stride.