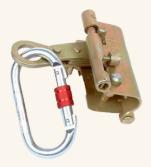

#### **Fall Arrestor**

Ensure a secure descent with our Fall Arrestor. Designed for safety and ease of use, this device provides a reliable solution for those working at heights.