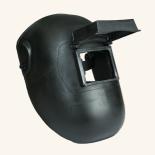

#### Welding helmet

Protect your eyes and face during welding operations with our Welding Helmet. This high-quality helmet combines comfort and safety, featuring advanced shielding technology to keep you safe from intense welding conditions.