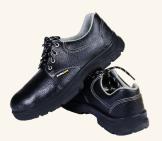

## **Safety Shoes**

Step into confidence with our Safety Shoes. Designed for optimal safety and comfort, these shoes feature reinforced toes, robust soles, and optional electrical hazard resistance, providing reliable protection on every stride.