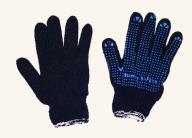

## **Hand Protection**

Stanley Safety presents a comprehensive Hand Protection line that caters to diverse needs. Our range includes specialised gear like Pvc Dotted Gloves, offering enhanced grip for tasks requiring precision, and Normal Cotton Gloves, providing comfortable basic hand protection for everyday work.

#### **Cotton Pvc Dotted Gloves**

Engineered for precision, our PVC Dotted Gloves ensure exceptional grip in various tasks. The strategically placed dots enhance control and dexterity, making these gloves an essential choice for tasks demanding accuracy