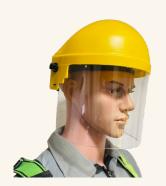

#### Ratchet Type Grinding Face Shield

A Ratchet Type Grinding Face Shield is a protective gear designed to safeguard the face and eyes of individuals from hazards such as sparks, debris, and potentially harmful particles generated during grinding, cutting, or similar industrial processes.