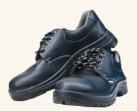

## **Foot Protection**

Starting from the ground up, our Foot Protection range includes various options to suit different environments. From Artificial Leather Shoes with PVC Sole & Steel Toe for robust protection to versatile options like Artificial Leather Shoes with PU Sole and Leather Shoes with PU Sole, we cover a range of needs.

### SSP Lilly

Walk confidently in our Safety Shoe Lilly. Combining style with steel-toe protection, these shoes are a perfect blend of fashion and safety.