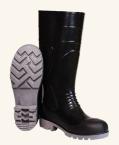

#### **Gum Boots**

Experience waterproof protection with our Gumboots. Whether facing wet conditions or potential contaminants, these boots offer reliable coverage to keep feet dry and safe.

#### Colour available:

#### **Gumboots** with steel toe

For enhanced foot protection, our Gumboots with Steel Toe are designed to withstand impact and compression hazards. These boots provide sturdy protection for the toes while ensuring comfort.

#### **Gumboots** without steel toe

When steel toe protection is not necessary, our Gum Boots without Steel Toe offer waterproof coverage for various industries. These boots prioritise comfort and safety in wet or messy environments.