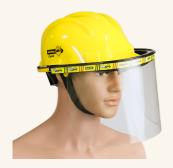

#### **Gridning Face shield**

Shield your face from sparks and debris during grinding with our Grinding Face Shield. Designed for clarity and durability, this face shield provides maximum protection without compromising your line of sight.