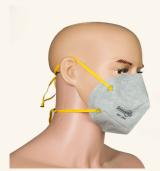

## Industrial Safety Masks

Breathe easy with our comprehensive Respiratory Protection solutions. Our range includes high-performance options like the Gold Respirator and versatile Silver Respirator, ensuring clean and safe air for workers in various environments.

#### Nose mask 3 ply

Ensure respiratory safety with our 3 Ply Nose Mask. Comfortable and effective, this mask provides reliable protection against airborne particles, making it an essential accessory for your safety gear.

Colour available : ( ) (