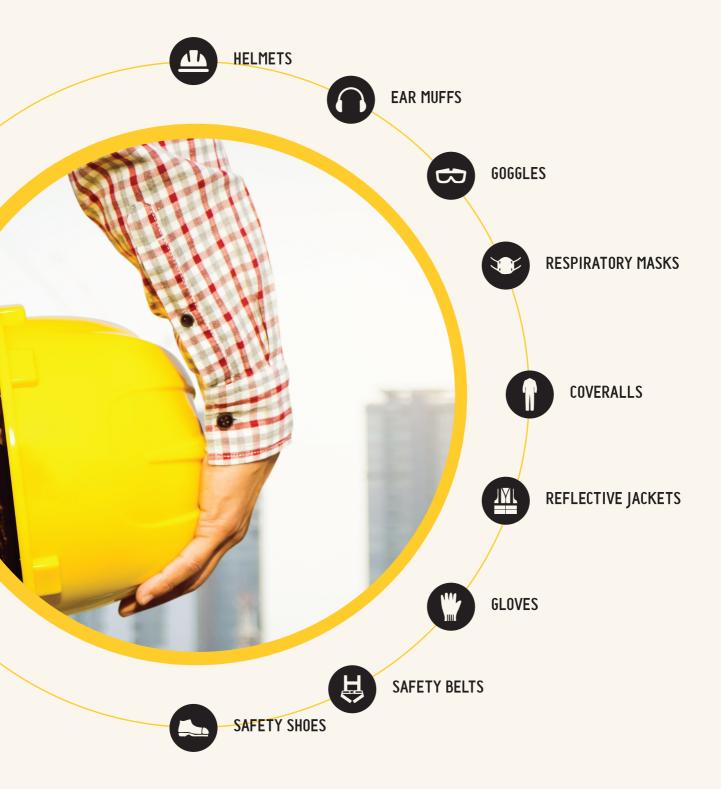

# Personal PROTECTIVE Equipment

## Every safety measure counts. When you protect a worker, you safeguard a precious life.

- >> Stanley SAFETY specialises in the manufacturing of safety products.
- The facility covers an area of 1 acre and employs over 100 skilled employees.
- To sustain and surpass its commitment, STANLEY SAFETY consistently invests in the necessary resources.
- This includes working closely with suppliers on new product innovation and development.
- This has made it possible to produce products that suit the Indian physiological profile.
- These products take into account fit, comfort, preference, and the tropical climate